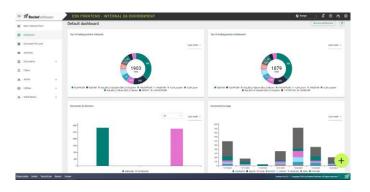

**Dashboard:** Users can access a customizable dashboard that displays widgets with various metrics such as top trading partners, document flow (inbound and outbound), and document status. Users can create their own dashboards and share them with others based on permission settings.

**Transactions Visibility:** The platform allows users to view document life cycles and track business transactions, including purchase orders, invoices, and shipping notices.

**Reprocessing & Resend:** Users can easily reprocess and resend documents if necessary, aiding in error recovery.

Alerts & Notifications: Customizable notifications alert users about errors in document processing or integrations, such as issues with Shopify or other ecommerce platforms.